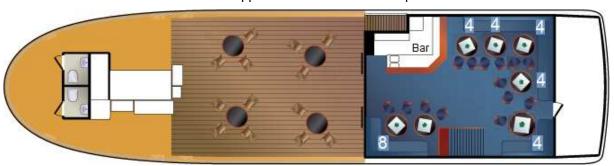

## Upper deck and bar room 28 p

Wiew over the Royal Castle from the ship.

Some technical details: A small stereo equipment for background music or speach is availeble. You can bring your own cd's , Ipod, mp3 or usb flash drive. If you want to dance, we recommend renting a DJ with equipment. There is a microphone on each deck and we can provide a white screen and projector, which can be connected to your own computer. This equipment has to be ordered in advance.