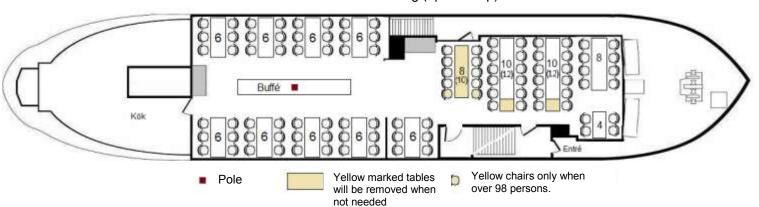

ing days before departure. The number can be adjusted 10% up/down until latest 7 working days before departure. At the latest 15 working days before departure we also need to know the menu and beverage.









The royal crown princess Victoria, a distinguished guest of m/s Riddarholmen, just as mrs Hillary Clinton.



Partydressed!
We can offer decoration with leaves at a cost of 3 100 SEK excl VAT.

In the fore of the dining room, we can set chairs up to maximum 60 persons for a conference meeting. A fee will reside, 30 minutes of boat rental.

## MS Riddarholmen - Seatingplans

Maximum seating (over 114 p)



If you want to move tables, other than standard seating, a charter rent fee will reside

Standard Three courses seating (up to 114 p)



## Standard Buffet seating (up to 100 p)



## Upper deck and bar room 28 p







Wiew over the Royal Castle from the ship.

Some technical details: A small stereo equipment for background music or speach is availeble. You can bring your own cd's , Ipod, mp3 or usb flash drive. If you want to dance, we recommend renting a DJ with equipment. There is a microphone on each deck and we can provide a white screen and projector, which can be connected to your own computer. This equipment has to be ordered in advance.