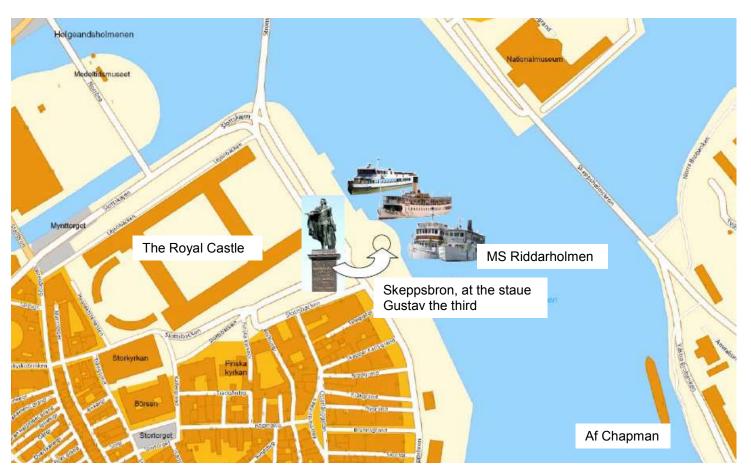

In 1990 she was bought by the shipping company Rederi AB Göta Kanal and was remodeled to suit passenger traffic on Göta Kanal.

In the end of 1996 she was succeeded by Charter Stockholm and moved to Riddarholmen in Gamla stan (Old town) for charter events. In 2010 Blidösundsbolaget bought the ship and she was moved to Skeppsbron in front of the Royal Castle.