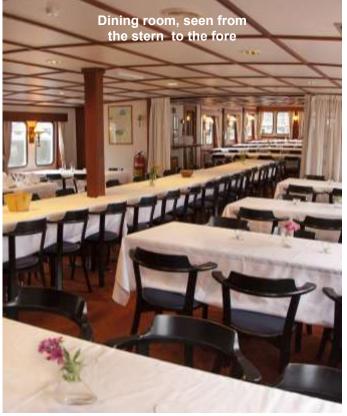

Number of passengers: maximum 170 Minimum for charter: 40 persons

Number of persons seated in diningroom at buffet: 100

Number of persons seated in diningroom (no buffet): 130 (comfort 100)

Number of persons seated in the bar (upper deck): 30

Maximum number of persons eating (three courses): 150 (capacity of the kitchen)

Number of persons maximum on upper deck: 150

Boat rent: 6 500 SEK/hour excl VAT. Minimum three hours at lunch/dinner cruises, four hours at transports.