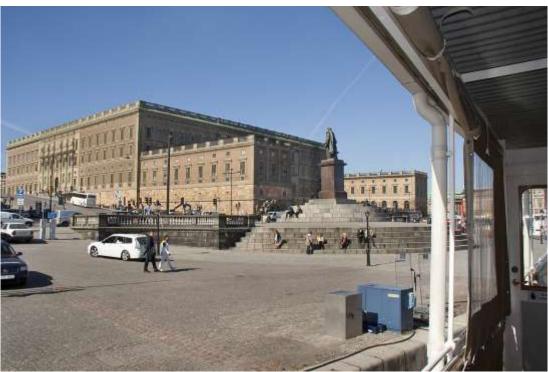

## Upper deck and bar room 28 p

Wiew over the Royal Castle from the ship.

Some technical details: A small stereo equipment for background music or speach is availeble. You can bring your own cd's , Ipod, mp3 or usb flash drive. If you want to dance, we recommend renting a DJ with equipment. There is a microphone on each deck and we can provide a white screen and projector, which can be connected to your own computer. This equipment has to be ordered in advance.