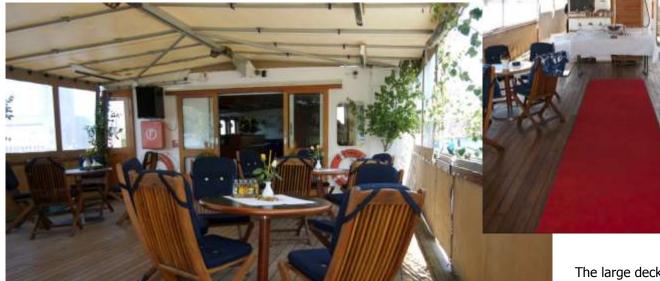

The lounge and bar on upper deck

The large deck for mingle and dance

When booking the ship:
We need to know the estimated number of guests 15 working days before departure. The number can be adjusted 10% up/down until latest 7 working days before departure. At the latest 15 working days before departure we also need to know the menu and beverage.