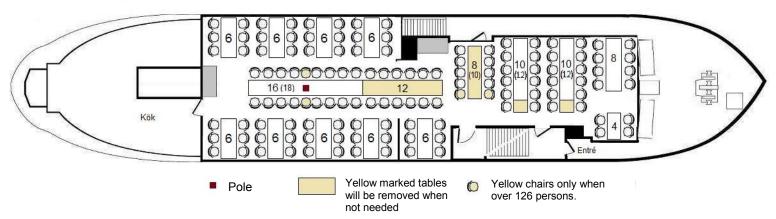

## MS Riddarholmen - Seatingplans

Maximum seating (over 114 p)

If you want to move tables, other than standard seating, a charter rent fee will reside

Standard Three courses seating (up to 114 p)