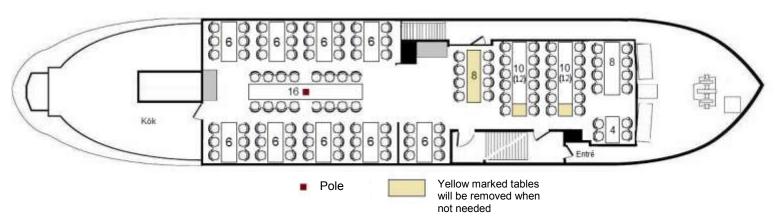

## MS Riddarholmen - Seatingplans

Maximum seating (over 114 p)

If you want to move tables, other than standard seating, a charter rent fee will reside

Standard Three courses seating (up to 114 p)