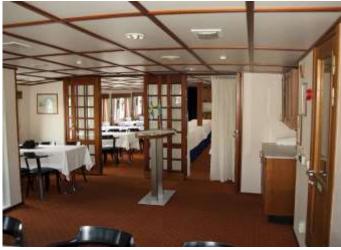

The lounge and bar on upper deck

The large deck for mingle and dance

When booking the ship:
We need to know the estimated number of guests 15 working days before departure. The number can be adjusted 10% up/down until latest 7 working days before departure. At the latest 15 working days before departure we also need to know the menu and beverage.

The royal crown princess Victoria, a distinguished guest of m/s Riddarholmen, just as mrs Hillary Clinton.

Partydressed!
We can offer decoration with leaves at a cost of 3 100 SEK excl VAT.

In the fore of the dining room, we can set chairs up to maximum 60 persons for a conference meeting. A fee will reside, 30 minutes of boat rental.