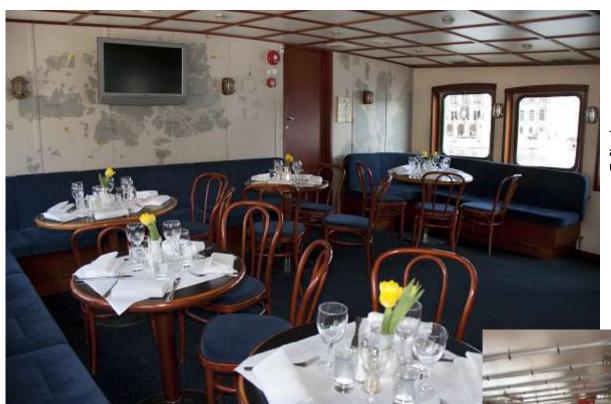

Number of passengers: maximum 170 Minimum for charter: 40 persons

Number of persons seated in diningroom at buffet: 100

Number of persons seated in diningroom (no buffet): 130 (comfort 100)

Number of persons seated in the bar (upper deck): 30

Maximum number of persons eating (three courses): 150 (capacity of the kitchen)

Number of persons maximum on upper deck: 150

Boat rent: 6 500 SEK/hour excl VAT. Minimum three hours at lunch/dinner cruises, four hours at transports.