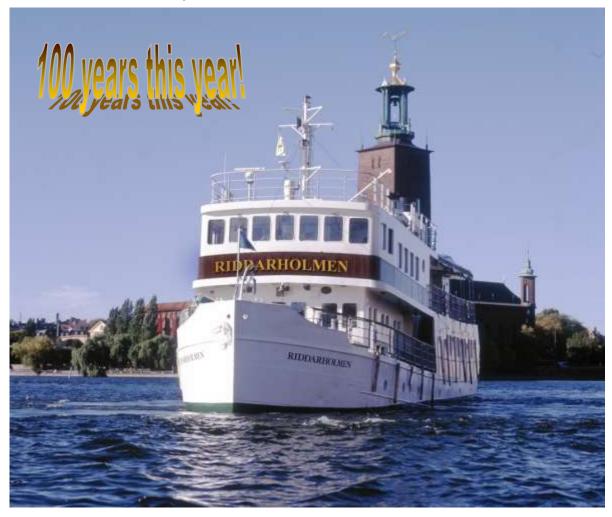

## Welcome to M/S Riddarholmen!

M/S Riddarholmen was built in 1916 at Motala Verkstad (Motala Shipyards) and renovated in 1990. The ship is suitable for all kinds of festivities.

She was built for transportation of spelter on Göta Kanal, launched in june 1916, and remained in that traffic until 1969.

In 1990 she was bought by the shipping company Rederi AB Göta Kanal and was remodeled to suit passenger traffic on Göta Kanal.

In the end of 1996 she was succeeded by Charter Stockholm and moved to Riddarholmen in Gamla stan (Old town) for charter events. In 2010 Blidösundsbolaget bought the ship and she was moved to Skeppsbron in front of the Royal Castle.