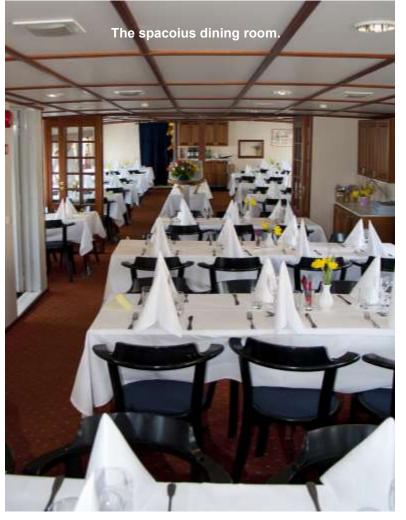

Number of passengers: maximum 170 Minimum for charter: 40 persons

Number of persons seated in diningroom at buffet: 100

Number of persons seated in diningroom (no buffet): 130 (comfort 100)

Number of persons seated in the bar (upper deck): 30

Maximum number of persons eating (three courses): 150 (capacity of the kitchen)

Number of persons maximum on upper deck: 150

Boat rent: 6 500 SEK/hour excl VAT. Minimum three hours at lunch/dinner cruises, four hours at transports.